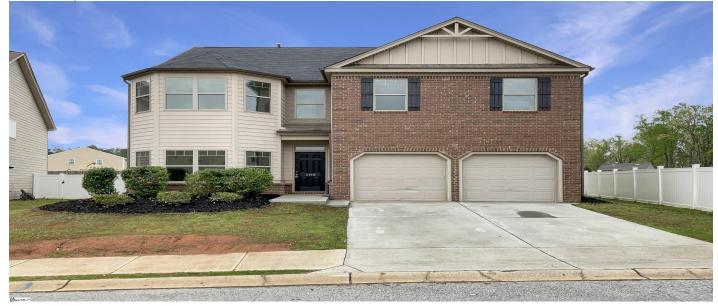

# Description

Welcome home! This home has Fresh Interior Paint, New flooring throughout the home. A fireplace and a soft neutral color palette create a solid blank canvas for the living area. You'll love cooking in this kitchen, complete with a spacious center island and a sleek backsplash. Relax in your primary suite with a walk in closet included. Take advantage of the extended counter space in the primary bathroom complete with double sinks and under sink storage. The back yard is the perfect spot to kick back with the included covered sitting area. This home has been virtually staged to illustrate its potential.