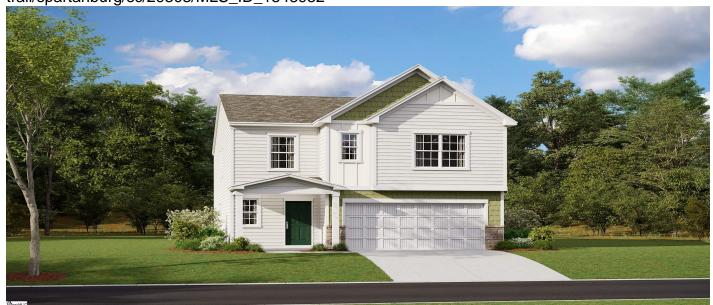

## **Description**

This newly designed two-story home, featuring a frost plan, offers ample space for the entire family to flourish. The first floor boasts an open-concept layout, seamlessly connecting the family room, kitchen, and breakfast area, with frosted glass elements to enhance both privacy and natural light. A private secondary bedroom, ideal for guests, is included, offering a modern touch with frosted glass accents. Additionally, the floor features a two-car garage. On the second floor, a flexible room enhances shared living areas, while four bedrooms, including a spacious owner's suite with frost plan elements, provide comfort and privacy for all.. Cleveland Meadows is our newest pool community conveniently located close to 1-85 and I -26, BMW, GSP Airport, shopping and restaurants.