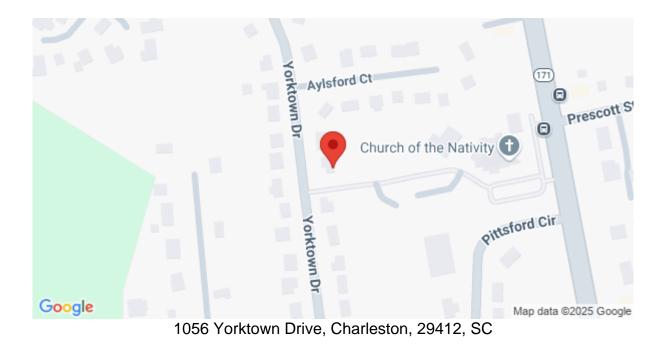

| Style                             |
| <ul><li>Living Room</li><li>One</li></ul> | • 05 Acre    | Traditional                       |

#### Description

Established Brick ranch in James Island, Just 10 minutes from Folly Beach and 15 minutes from Downtown Charleston. This 3 bedroom 2 bath home sits on a .32 corner lot and offers a nice size fenced yard with mature trees and landscape. This home has served as a rental property but has been exceptionally well-cared for. Property is being sold AS-IS. Come and make it your own!

# SEE THIS PROPERTY



## **James Schiller**

Realtor, Brand Name Real Estate

Phone: 18434788061

Email: jameseschiller@gmail.com

# **Check On Site**



https://searchrealestate.co/properties/1056-yorktown-drive/charleston/sc/29412/MLS\_ID\_24014454

### Location