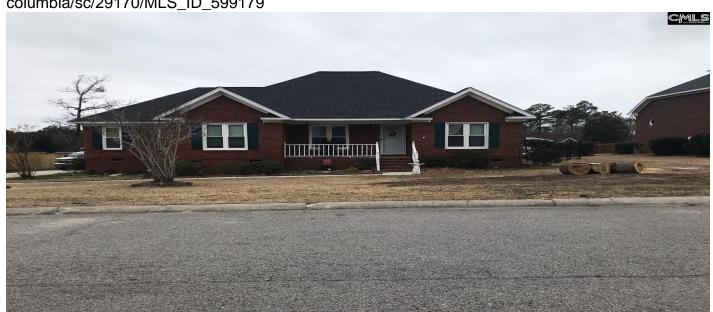

# 1056 Hampton Crest, West Columbia, 29170, SC

https://searchrealestate.co/properties/1056-hampton-crest/west-columbia/sc/29170/MLS\_ID\_599179

# **Price - \$375,000**

| Bearooms | Baths | SqFt | Year Built | DOM      |
|----------|-------|------|------------|----------|
| 4        | 2     | 2001 | 1995       | 143 Days |

### **Description**

This home is located in Hampton Crest, a desirable neighborhood which is convenient to The University of South Carolina, downtown Columbia, Interstates I-26 and I-20. The home is also located conveniently to the Columbia Metro Airport and the new Lexington School District 2 Offices and the new Fine Arts Center. The Brick sided home has an irrigation system, in-ground swimming pool, a covered poolside shelter and an additional carport. The home also has a recently added enclosed 4-Season room with a ramp access to the pool area. Recently purchased Washer & Dryer may be purchased separately, price negotiable. Disclaimer: CMLS has not reviewed and, therefore, does not endorse vendors who may appear in listings.