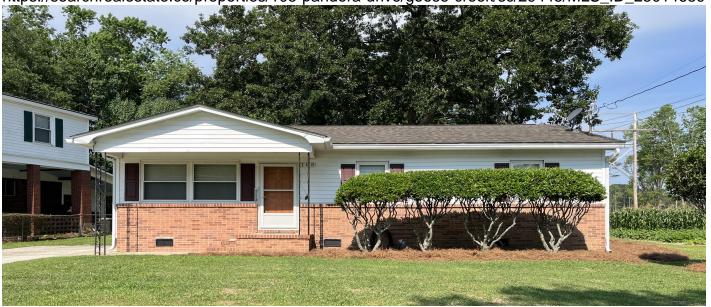

# 105 Pandora Drive, Goose Creek, 29445, SC

https://searchrealestate.co/properties/105-pandora-drive/goose-creek/sc/29445/MLS\_ID\_25014689

# **Price - \$267,500**

| Bedrooms | Baths | Half Baths | SqFt | Lot Size | Year Built | DOM     |
|----------|-------|------------|------|----------|------------|---------|
| 3        | 1     | 1          | 1133 | 0.2500   | 1965       | 56 Days |

## **Description**

Single story living in Goose Creek. Home has 3 bedrooms and 1.5 baths (1 full bath and 1 half bath in one of the bedrooms). Freshly painted with light, neutral colors. Laundry room big enough for washer/dryer as well as cabinet storage. Enjoy the fenced back yard with a giant oak tree for plenty of shade. Storage shed conveys with home. In addition to all this - NO HOA! Come and take a look today!