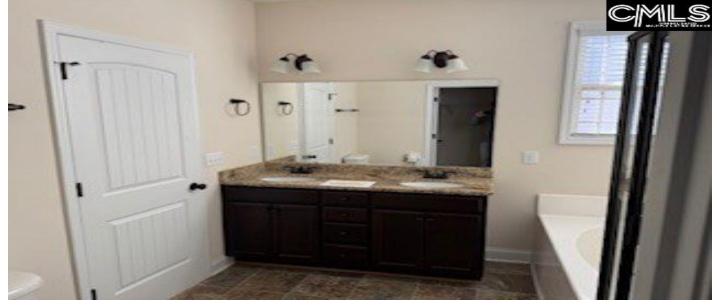

### Description

This one level home is situated on a spacious corner lot at the front of Oldefield Subdivision. Open floor plan with hardwood floors in foyer, great room and dining room. Has gas stove, walk-in pantry, granite countertops, upgraded cabinets, crown molding, slide out trash, large bar. Lots of natural light. Two inch blinds through out, Master has large walk in closet, vaulted ceilings. Double vanities in master bath. Tankless water heater, central vacuum, full yard irrigation. HERS Energy pro rating. Community playground. Screened in back porch. Like new refrigerator. Close to Lexington High School. Disclaimer: CMLS has not reviewed and, therefore, does not endorse vendors who may appear in listings.