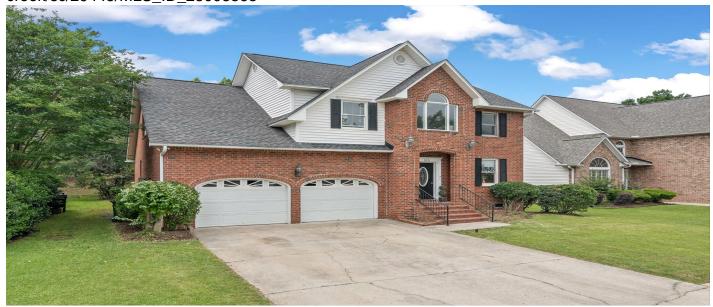

# 105 Gateshead Xing Crossing, Goose Creek, 29445, SC

 $https://searchrealestate.co/properties/105-gateshead-xing-crossing/goose-creek/sc/29445/MLS\_ID\_25008868$ 

## **Price - \$590,000**

| Bedrooms | Baths | Half Baths | SqFt | Lot Size | Year Built | DOM      |
|----------|-------|------------|------|----------|------------|----------|
| 4        | 3     | 1          | 2844 | 0.1700   | 1993       | 133 Days |

# **Description**

SELLER IS OFFERING CLOSING COST INCENTIVES. This home is a short drive away from major Charleston attractions and located on the gulf course of the prestigious Hamlets of Crowfield. This 4bd 3.5 ba home has an eat in kitchen with quartz countertops and stainless steel appliances, a sun room and a loft area. This home boasts DUAL MASTERS, main is down, a sunroom and a low maintenance backyard. Upstairs there is a loft and additional 3 bdrms and 2 full baths. The community has several amenities: pools, parks, trails, club house, boat and RV Storage. Schedule your showing today.