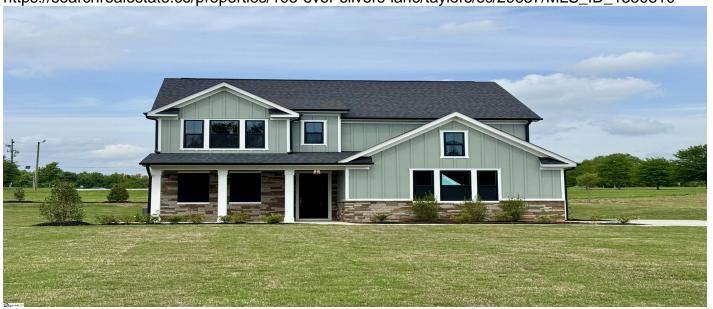

# 105 Ever Silvers Lane, Taylors, 29687, SC

https://searchrealestate.co/properties/105-ever-silvers-lane/taylors/sc/29687/MLS\_ID\_1550810

# **Price - \$643,265**

| Bedrooms | Baths | Half Baths | SqFt | Lot Size | Year Built | DOM      |
|----------|-------|------------|------|----------|------------|----------|
| 4        | 3     | 1          | 3095 | 0.6200   | 2024       | 133 Days |

# **Description**

Welcome home to our newest community, Double Springs! The Sullivan floor plan is under construction and estimated to be complete in April 2025. This beautiful home sits on over a 1/2 acre and was thoughtfully placed on the homesite ensuring its owners will have room to build a pool at a later date. With only 26 homes and larger homesites, you will not be sharing sugar with your neighbor from the kitchen window! Enjoy the walking/nature trail and keep your eyes peeled for views of Paris Mountain. This thoughtfully designed, craftsman style home has elegant lines and designer finishes, ensuring a blend of aesthetic appeal and practicality. The gourmet kitchen, oversized island and outdoor patio are perfect features for entertaining and cooking. The primary suite is the only bedroom on the main floor giving you plenty of privacy. Work from home? No problem! You will have the ability to choose between 2 different flex rooms. This, surely, will give you the space you have been looking for. You will be situated 13 minutes from Paris Mountain and downtown Travelers Rest, 12 minutes from the grocery store, and a 1/2 hour from downtown Greenville. You know what they say, "Location! Location! Imagine being out of the hustle and bustle, but still close to everything. Stop imagining. We can make your dreams come true!