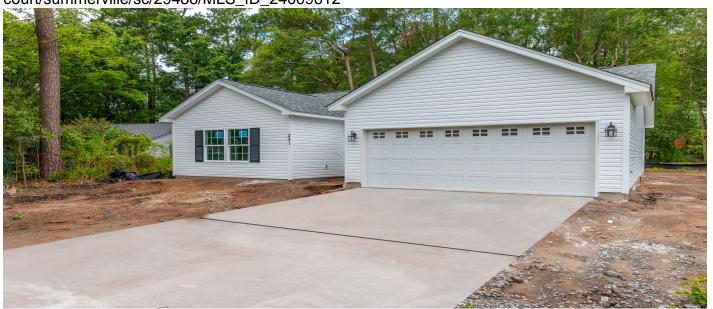

# **Description**

Under construction now, Beautiful Cambridge Plan, it boasts 1387 SQ FT, 3BR 2BA including ensuite for the main bedroom tile walk in shower, dual vanities and walk-in custom built closet, all closets have wood instead of vinyl wrapped kits, including the kitchen pantry, Home to feature quartz counter tops in kitchen with a center island, Luxury vinyl plank flooring in most rooms, ceiling fans in all bedrooms and great room, crown molding in all living areas. Pictures are of same floor plan the builder completed, New fence installed