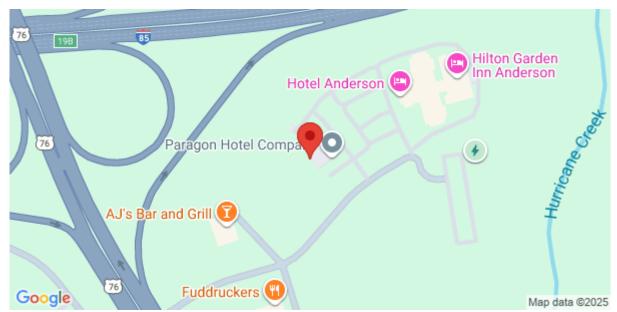

### **Description**

249' along I-85! Desirable high traffic property located right at I-85 and US 76-28 (Exit 19A) intersection. Great location for restaurant, corporate office, shopping plaza, wedding venue and many other business locations. More than 50,000 vehicles pass here each day. Exit 19B heading north t15 miles takes you to Clemson University, Anderson serves 6 Georgia counties for food, entertainment and shopping and is growing at a healthy rate! Nearby properties include beautiful Lake Hartwell, boat ramps, shopping centers, hotels, fast food and dine in restaurants, residential home and condos. Other large employers include Michelin, Arthrex, Ryobi, Electrolux, First Quality, Walgreens Distribution and many others.

## **Check On Site**

https://searchrealestate.co/properties/105-destination-boulevard/anderson/sc/29621/MLS\_ID\_1522564

Location

105 Destination Boulevard, Anderson, 29621, SC