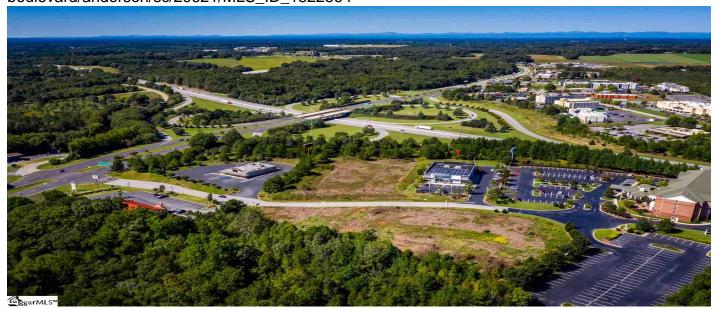

### **Description**

249' along I-85! Desirable high traffic property located right at I-85 and US 76-28 (Exit 19A) intersection. Great location for restaurant, corporate office, shopping plaza, wedding venue and many other business locations. More than 50,000 vehicles pass here each day. Exit 19B heading north t15 miles takes you to Clemson University, Anderson serves 6 Georgia counties for food, entertainment and shopping and is growing at a healthy rate! Nearby properties include beautiful Lake Hartwell, boat ramps, shopping centers, hotels, fast food and dine in restaurants, residential home and condos. Other large employers include Michelin, Arthrex, Ryobi, Electrolux, First Quality, Walgreens Distribution and many others.