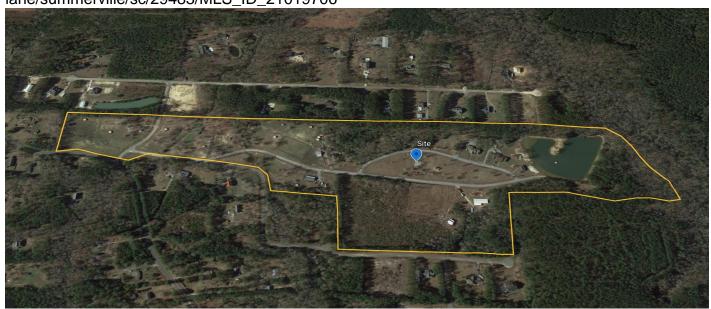

### **Description**

Wonderful property with many applications, close proximity to Nexton, Cane Bay and Carnes Crossroads. Located just off Hwy 176 In Summerville and Sheep Island Rd. This property can be accessed from both Nexton Parkway or Jedburg Rd from I-26. The property is currently occupied please do not approach tenants or staff about the sale or request information. The property has been improved with two main living structures, a horse stable, separated pastures as well as 4000 sf Steel Building that could serve many uses. ZONING is Flex-1 through Berkeley County. Wonderful property with many applications, close proximity to Nexton, Cane Bay and Carnes Crossroads. Located just off Hwy 176 In Summerville and Sheep Island Rd. This property can be accessed from both Nexton Parkway or Jedburg Rd from I-26. The property is currently occupied please do not approach tenants or staff about the sale or request information. The property has been improved with two main living structures, a horse stable, separated pastures as well as 4000 sf Steel Building that could serve many uses. ZONING is Flex-1 through Berkeley County. Property Being sold Includes TMS#'s: 178-00-03-051- 74.90 ACRES, and 178-00-03-047-6.00 ACRES. Property Improvements: 4621 sf Residential House 7 Bds 4.5 baths 4621 sf Residential House 7 Bds 4.5 baths 1440 sf Office 4000 sf Storage Facility 2800 Sf Picnic Shelter 1800 Sf Horse Barn w loft 18282 Total Sf Improved