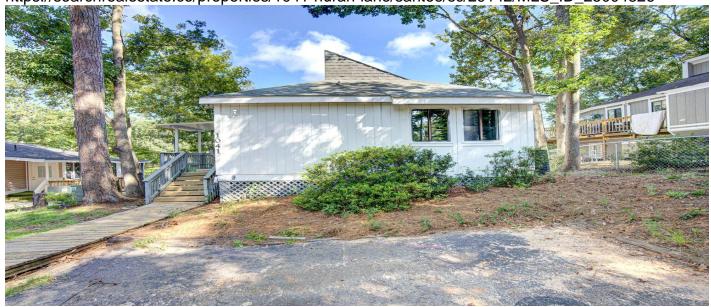

# 1041 Huran Lane, Santee, 29142, SC

https://searchrealestate.co/properties/1041-huran-lane/santee/sc/29142/MLS\_ID\_25004826

# Price - \$339,000

| Bedrooms | Baths | SqFt | Lot Size | Year Built | DOM      |
|----------|-------|------|----------|------------|----------|
| 2        | 2     | 1050 | 0.1200   | 1980       | 149 Days |

#### **Description**

Welcome to this waterfront home on Chapel Branch cove across from Santee State Park & just minutes to the "Big Water" by boat. This quiet & serene waterfront cottage is located on a protective cove & features a stylish, fully decorated home w/open floor plan. Home is comprised of 2 bedrooms, 2 baths , family room, dining area, kitchen, washer/dryer area. The home sells furnished except for 2 paintings above kitchen table. In 12/2023 a new HVAC unit was installed w/10-yr warranty; home is also covered by a Termite Bond. Outside private entrance leads to roomy downstairs which could be finished as an additional living area. Waterfront is a large, shared dock/deck area w/great fishing off dock. Lake Marion is the largest lake in SC w/access to Atlantic Ocean.