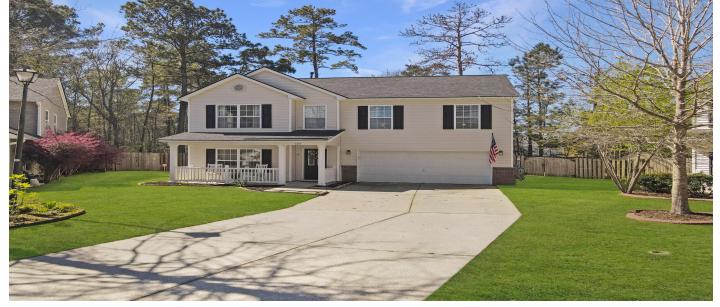

# 104 Salem Road, Ladson, 29456, SC

https://searchrealestate.co/properties/104-salem-road/ladson/sc/29456/MLS\_ID\_25008395

# Price - \$385,000

| Bedrooms | Baths | Half Baths | SqFt | Lot Size | Year Built | DOM     |
|----------|-------|------------|------|----------|------------|---------|
| 4        | 2     | 1          | 2342 | 0.1900   | 2006       | 50 Days |

# Description

Located on cul de sac in Summer Park, this spacious and charming home has numerous updates by the sellers. NEW Hvac and duct work, New roof, New water heater and New LVP flooring throughout. The house offers flexible spaces to suit a variety of lifestyles. The Primary Suite and 3 additional bedrooms are on the second level. The kitchen boasts soft-close drawers and cabinets for plenty of storage. The kitchen and living room flow together nicely providing easy access to the screened in porch andthe generous fenced in back yard is great to enjoy outdoor activity. Summer Park is 5 minutes to Historic Summerville and 10 minutes to I 26