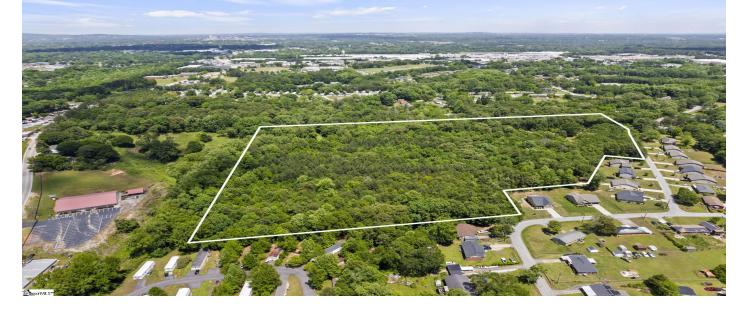

## Description

Don't miss this fantastic opportunity to take part in the redevelopment and growth of the west end of Greenville. This 22-acre parcel has already been through preliminary subdivision approval for a 66 lot single family neighborhood, complete with walking trail, and park green space. Preliminary approval is good through Sept 2025. Come make your mark on this growing community, less than 15 minutes to Main Street Greenville!