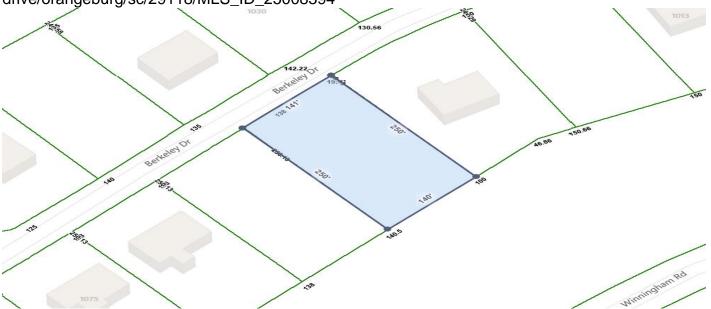

# **Price - \$27,500**

Lot Size DOM

0.8000 84 Days

# **Description**

Wooded lot in popular Ramsgate Subdivision. 2500 square front minimum. Close to I-26 and the hospital.