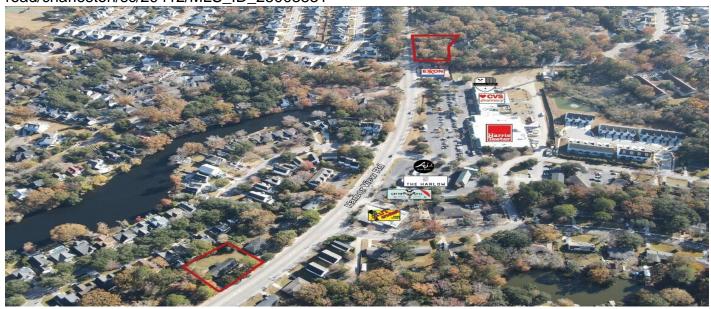

#### **Description**

This is one of 3 properties in a portfolio see additional MLS numbers for other 2 properties. Portfolio consists of three investment properties located in James Island. All properties are well-situated along the major Harbor View corridor offering excellent visibility and easy access. All three duplexes have tenants paying rent allowing cashflow from the properties. Rent roll is available to request from agent. Each duplex has ample parking and natural light. Two of the parcels could be combined and converted into a future lucrative development opportunity. Zoned General Business in the City of Charleston, the parcels allow for a multitude of uses including retail/fast food with drive-through or office. This is a rare opportunity to purchase a GB corner on James Island.

# **Check On Site**

https://searchrealestate.co/properties/1038-harbor-view-road/charleston/sc/29412/MLS\_ID\_25003831

Location

1038 Harbor View Road, Charleston, 29412, SC