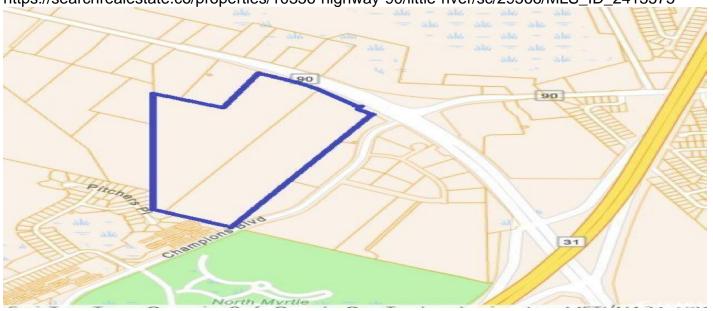

# 10356 Highway 90, Little River, 29566, SC

https://searchrealestate.co/properties/10356-highway-90/little-river/sc/29566/MLS\_ID\_2413575

Price - \$17,500,000

Lot Size DOM

64.4800 351 Days

#### **Description**

This spectacular development site is currently available near the North Myrtle Beach sports complex. It consists of two tracts of land totaling just over 64 acres and is ideally situated for residential and commercial use. This property is currently zoned Commercial Forest Agricultural (CFA) and located in Horry County. Adjacent properties, zoned Highway Commercial (HC), and located within the city limits of North Myrtle Beach, makes this property eligible to apply for annexation and rezoning as a residential and/or commercial development within city limits. The subject properties have excellent access to Main Street, North Myrtle Beach, and is located just minutes from the beach. The location is also convenient to Highway 31, allowing easy access to Myrtle Beach and Little River. Its proximate location to North Myrtle Beach offers this property a unique opportunity for growth and success.