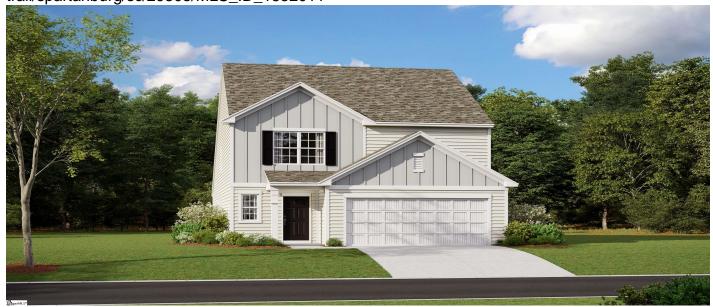

# 1035 Cleveland Meadows Trail, Spartanburg, 29303, SC

https://searchrealestate.co/properties/1035-cleveland-meadows-trail/spartanburg/sc/29303/MLS\_ID\_1552011

# **Price - \$296,999**

| Bedrooms | Baths | Half Baths | SqFt | Lot Size | DOM     |
|----------|-------|------------|------|----------|---------|
| 5        | 2     | 1          | 2307 | 0.1700   | 78 Days |

# **Description**

This cute and cozy Emerson plan offers a beautiful kitchen with quartz counter tops, large island, a back drop of crisp white cabinets and tile backsplash. With lots of space to prep meals and stainless steel appliances the chef of the family will enjoy cooking for everyone. A spacious great room, laundry room and breakfast area completes the main level of living. Upstairs offers 5 bedrooms and 2.5 baths and a loft, great for a family that wants mom and dad on the same floor. Cleveland Meadows is our newest pool community conveniently located close to 1-85 and I -26, BMW, GSP Airport, shopping and restaurants.