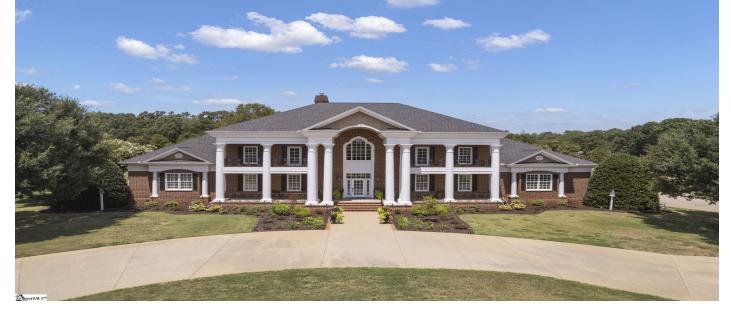

## Description

Estate FOR SALE 7000+ square feet – 5bds/4.5ba This timeless Southern estate boasts 24 acres of manicured landscape that would rival any park. A long circle drive creates privacy in a convenient area. Only 2 min to I-85, 6 min to the GSP airport, and less than 30 min to both Spartanburg and Greenville, this listing is a winner in location. The home was built in 2001, yet it has the sophistication of an era that eagerly hosted lavish events. Full brick façade, columns, and balconies create an impressive approach to this family home. A beautiful curved staircase welcomes you with high ceilings, mezzanine, and a barreled passageway that leads to a great room with a 2-story view. Two butler's stations between the kitchen and formal dining are well placed for seamless entertaining. With all the finishes one would expect in a meticulously kept minimansion, the quality and attention to detail throughout do not disappoint. A sunroom off the kitchen overlooks the extensive grounds and opens to a compelling veranda. Enjoy outdoor living at its finest, complete with a brick fireplace, tv, and a cascade water feature. A stairwell in the kitchen leads up to a media room with a wet bar and a substantial balcony perfect for cookouts during game season. Two of the guest bedrooms are large enough to be called masters, and a second laundry is conveniently located upstairs. Conflicting schedules are never a problem with his/her master bedrooms on main. A shared en-suite is fitted with separate vanities and closets. Enjoy your morning coffee in a private sitting room between the double master bedrooms, or get a jumpstart on your day by making one of the bedrooms into a home office. This ageless beauty has so much to be desired, only a walk-through can do it justice. Call us today for your private showing!