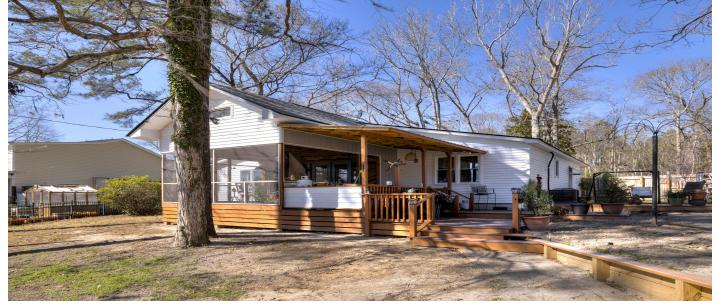

## Description

Enjoy w/f views of Church Branch Lake from your screened porch in this newly renovated bit of history. This cottage was formerly the old Greeleyville post Office and was moved to its current location. Nothing old about it though! Newly renovated into a split 3br, 2ba home with open living space in between. All linked to the wonderful screened porch on the water side. Need some entertainment?? Walk a few steps and enter into the most adorable man cave/media room ever with a pool table, kitchenette, half bath, fireplace. This home sits on over half acre corner lots. Less than 1 mile to Lake Marion. Great vacation rental, or permanent home.