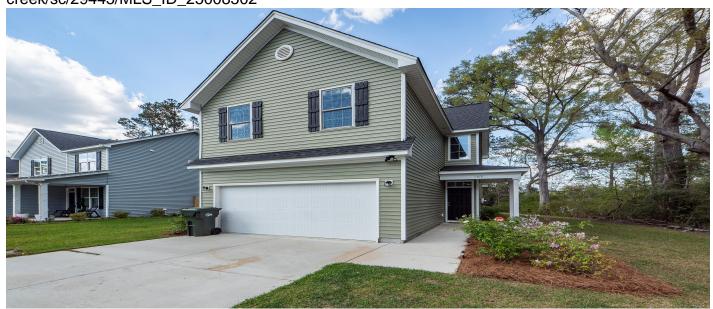

# 103 Rosa Gray Lane, Goose Creek, 29445, SC

https://searchrealestate.co/properties/103-rosa-gray-lane/goose-creek/sc/29445/MLS\_ID\_25008502

## **Price - \$345,000**

| Bedrooms | Baths | Half Baths | SqFt | Lot Size | Year Built | DOM     |
|----------|-------|------------|------|----------|------------|---------|
| 3        | 2     | 1          | 1516 | 0.3200   | 2022       | 84 Days |

## **Description**

New Construction and No HOA!! Built in 2022, this spectacular 2 story offers all the upgrades! Open concept, kitchen with 42 inch cabinets, granite counter tops and high top bar, stainless kitchen appliances, smooth ceilings, entire house freshly painted and modern luxury vinyl flooring! Master bedroom is upstairs and is over sized with an extended shower, walk in closet and double sink vanity. Secondary bedrooms are sure to please! The builder purchased lots and built three new homes on .33 acres each!! Two car garage and screened porch make this home a must see and must own!