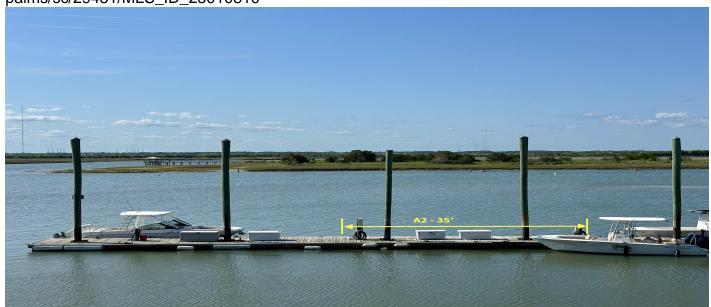

# Price - \$199,000

| SqFt | Year | Built | DOM |
|------|------|-------|-----|
|------|------|-------|-----|

35 1991 99 Days

### **Description**

35' outside slip with easy access and dockability. Beautiful sunsets. Convenient to inshore fishing holes and tailing flats, the ICW and Atlantic Ocean. Perfect for Islanders interested in golf carting to/from the boat. This boat slip is one of 22 total spots located on the exterior side of the marina dock behind the Carroll Building. Gated with security camera, water & 120V power. Unassigned parking is available to owners on a first-come, first-served basis. The slip is part of a Horizontal Property Regime (similar to a condo) and subject to covenants, conditions, and restrictions and monthly assessments for the maintenance of the common areas. No commercial uses or live-aboards allowed.