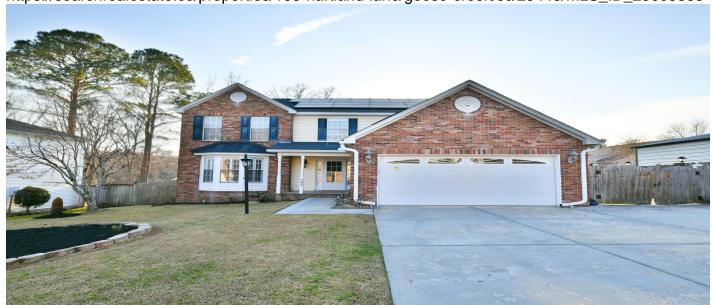

# 103 Hartland Lane, Goose Creek, 29445, SC

https://searchrealestate.co/properties/103-hartland-lane/goose-creek/sc/29445/MLS\_ID\_25005363

## **Description**

One of the largest and most affordable (price per sf) homes in Devon Forest. The classic brick front, fenced-in backyard, and screened-in porch overlook the pool, creating a perfect space for outdoor entertaining. Upstairs, there's a spacious master suite with a garden tub, shower, and dual vanities. Another large full-sized guest bathroom has dual vanities, among three additional bedrooms. The home is within walking distance of the elementary school and conveniently located near Walmart, restaurants, and healthcare facilities, with easy access to all major highways. The in-ground pool is in good working order and will convey as-is.