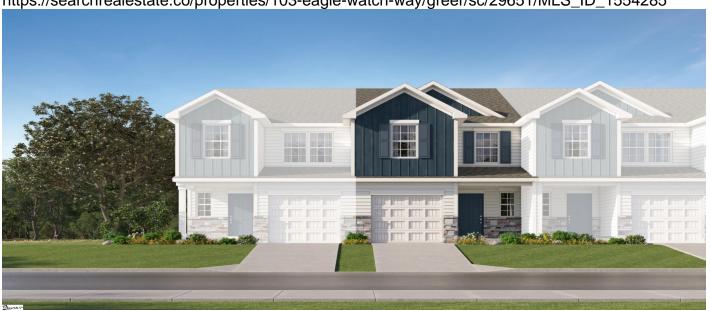

# 103 Eagle Watch Way, Greer, 29651, SC

https://searchrealestate.co/properties/103-eagle-watch-way/greer/sc/29651/MLS\_ID\_1554285

### **Description**

Welcome to Haven Ridge Townes, one of Lennar's newest townhouse communities located in the charming town of Greer, South Carolina! We are excited to introduce you to the Chestnut Floorplan – a delightful 3-bedroom, 2.5-bathroom, 1423 square foot, 2-story townhouse that epitomizes modern craftsman style living. Upon entering, you'll be greeted by beautiful crisp white shaker cabinets, a stylish tile backsplash, and stainless steel appliances, including a gas stove. The large quartz island is perfect for gathering with family and friends, making it an ideal spot for food, fun, and lively interaction. The open concept design ensures that entertaining is a breeze, as the kitchen seamlessly flows into the breakfast room and spacious great room. Imagine sipping your morning coffee on your back covered patio, enjoying the tranquility of your new home. Upstairs, you'll find a generous master bedroom with a walk-in shower en suite and a tankless gas water heater. Additionally, this charming home offers two other bedrooms, a full bath, and a convenient laundry room. Haven Ridge is just a short 10- to 15-minute drive from the heart of downtown Greer, conveniently located only 3 to 4 miles away. This prime location offers the perfect balance of peaceful suburban living with quick access to the vibrant shops, dining, and local attractions that make downtown Greer such a charming destination.