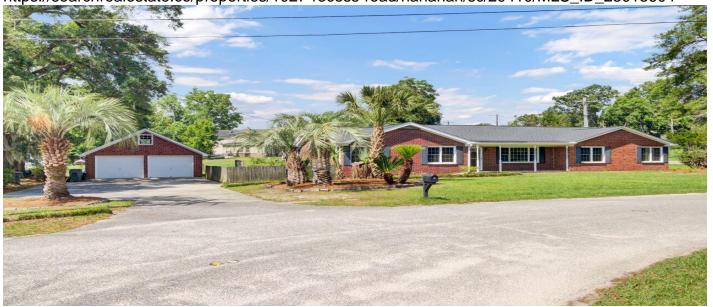

# 1027 Recess Road, Hanahan, 29410, SC

https://searchrealestate.co/properties/1027-recess-road/hanahan/sc/29410/MLS\_ID\_25013604

## **Description**

Welcome to this meticulously maintained 2905 square foot brick home nestled in the heart of Hanahan's coveted Berkeley Hills. This home features a 2-car detached garage with stairs leading to an expansive storage area above, offering plenty of room for all your storage needs. Situated on a spacious 0.32-acre lot with manicured landscaping, this home offers both elegance and functionality. Step inside to discover newly updated floors, paint, and doors throughout, complemented by modern light fixtures. The owner's suite wing features contemporary bathrooms, perfect for relaxation and privacy. Ideal for entertaining, the home boasts an open floor plan with separate living spaces, including a built-in bar in the living rooma perfect setup for hosting gatherings. Enjoy abundant natural light in the sunroom overlooking the serene backyard, complete with a Trex/composite deck, gazebo, and potential koi pond. The expansive kitchen is a chef's delight with granite countertops, a stylish backsplash, and stainless steel appliances. Ample storage space is provided by numerous cabinets and a spacious pantry, with room for dining furniture. This home offers 4 bedrooms and 3 full baths, including an owner's suite with a custombuilt closet and a beautifully updated bathroom featuring a jacuzzi tub and walk-in shower. The large laundry room accommodates additional appliances. Recent updates include a new roof installed in October 2021 and an active termite bond for peace of mind. The driveway offers ample parking for multiple vehicles, a boat, or RV. Don't miss out on this exceptional opportunityschedule your showing today and discover why this home is perfect for you, your family, or your next gathering. Act fast, as this gem won't stay on the market long!