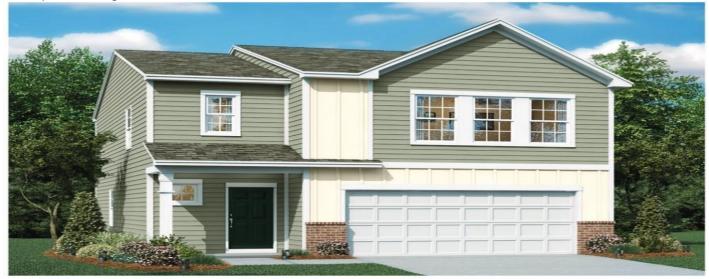

## Style

Craftsman

# Description

This cute and cozy Crane plan offers a beautiful kitchen with quartz counter tops, large island, a back drop of crisp white cabinets and tile backsplash. With lots of space to prep meals and stainless steel appliances the chef of the family will enjoy cooking for everyone. A spacious great room, laundry room and breakfast area completes the main level of living. Upstairs offers 4 bedrooms and 2.5 baths and a loft, great for a family that wants mom and dad on the same floor. Cleveland Meadows is our newest pool community conveniently located close to 1-85 and I-26, BMW, GSP Airport, shopping and restaurants.