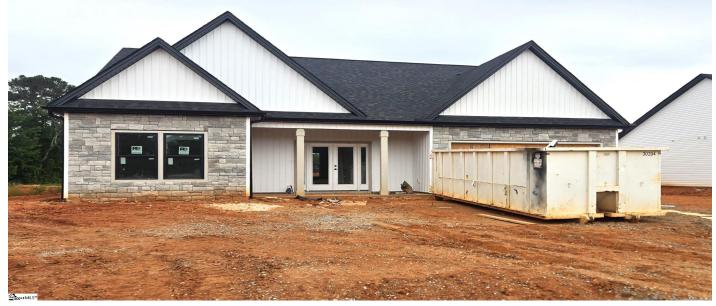

## Price - \$429,900

| Bedrooms | Baths | SqFt | Lot Size | Year Built | DOM      |
|----------|-------|------|----------|------------|----------|
| 4        | 3     | 2399 | 0.6100   | 2025       | 119 Days |

## Description

4 bedrooms, 2 Full baths. NO HOAs. November Place Subdivision. Open living concept. Split bedroom plan. Nine ft ceilings, recessed lighting, LVP throughout home. Kitchen features SS appliances, Quartz counter tops, subway tile backsplash. Island for extra seating and entertaining! Great-room is open to kitchen and dining area. Master features Private master bath with walk-in shower. Dist. 2 schools. Home may be mirror of rendered image and floorplan.