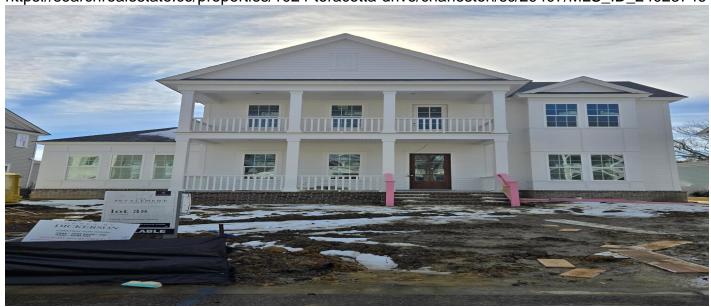

# 1024 Teracotta Drive, Charleston, 29407, SC

https://searchrealestate.co/properties/1024-teracotta-drive/charleston/sc/29407/MLS\_ID\_24023746

# Price - \$1,185,000

| Bedrooms | Baths | Half Baths | SqFt | Lot Size | Year Built | DOM      |
|----------|-------|------------|------|----------|------------|----------|
| 4        | 3     | 1          | 3009 | 0.1700   | 2025       | 250 Days |

### **Description**

Live the Southern Dream in this double porch home that allows you to take in the river breezes and views of the community. The Settlement is a riverfront community on the Ashley River with a deep water dock, play park, historic park and future pool. This home has 4 bedrooms plus an office and large rec/loft area. Many custom design features such as cabinets to the ceiling, hardwood floors, upgraded tile and counter tops and so much more. Love the look of high end appliances paired with a level 3 chimney hood. Natural gas for tankless water heated, cooktop, fireplace and heat. This exceptional home is built by Homes by Dickerson. This home will be complete in April 2025.