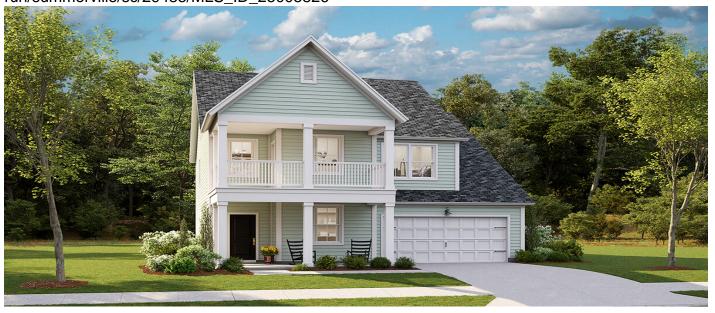

# 1020 Swamp Rose Run, Summerville, 29485, SC

https://searchrealestate.co/properties/1020-swamp-rose-run/summerville/sc/29485/MLS\_ID\_25005826

# **Price - \$493,660**

| Bedrooms | Baths | Half Baths | SqFt | Lot Size | Year Built | DOM      |
|----------|-------|------------|------|----------|------------|----------|
| 6        | 4     | 1          | 3506 | 0.1400   | 2025       | 140 Days |

## **Description**

Estimated for June completion, the coveted Fulton plan! This three story home features a study, dining room, first floor Guest Suite, third floor loft and double front porches! Additional upgrades include LVP flooring throughout first floor main living areas, quartz countertops in kitchen, gas range, gas fireplace and a covered porch. This home is an amazing opportunity for the buyer that needs lots of space!Summers Corner is a welcome retreat from the hectic pace of life located in the perfect spot between town and country. At Summers Corner everything is done with intention...from the trails that take you to schools, parks, secret gardens and Buffalo Lake. Discover the artful birdhouses that support not just birds but the entire local ecosystem. Homes include front porches that are designed to be lived on - not just looked at. Discover and explore the active outdoors from kayaks and fishing on the lake to hiking and biking clubs. The thanks to the East Edisto Conservancy, the land will retain its rural character in perpetuity.