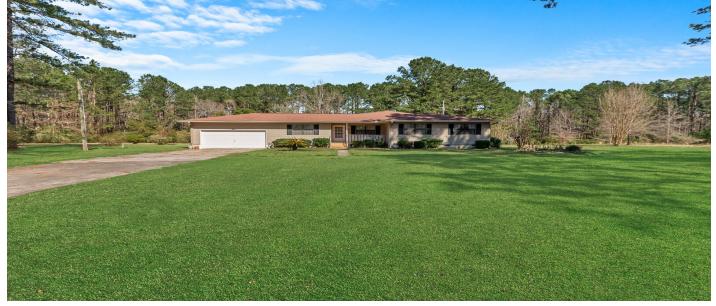

# 102 Wright Lane, Goose Creek, 29445, SC

https://searchrealestate.co/properties/102-wright-lane/goose-creek/sc/29445/MLS\_ID\_25005962

## Description

Rare 6-Acre Opportunity in Goose Creek!This is a one-of-a-kind property that you don't come across often! Situated on 6 acres of prime land in the heart of Goose Creek, this home offers the perfect blend of privacy and convenience. A large portion of the lot is cleared, with acres of mature trees creating a peaceful, natural setting. Located within the Forest Lawn subdivision, this property provides a secluded feel while remaining close to everything.The home is well-maintained with a spacious layout, ideal for entertaining. Enjoy the sunroom, a huge screened porch, and a large storage shed for extra space. Additionally, the owner is selling 12 adjacent acres for \$499,000, making this a fantastic opportunity for expansion or investment.\*Shown by appointment only to qualified buyers. \*Pre-approval letter or proof of funds required to schedule a showing. \*Please do not visit the property without permission. This is an incredible deal, and it won't last long! Being sold as-is. Schedule your showing today!