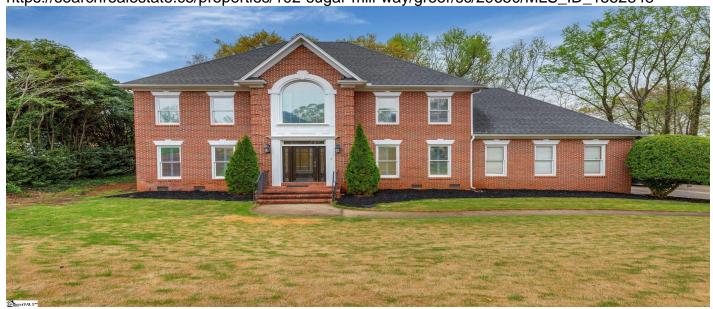

# 102 Sugar Mill Way, Greer, 29650, SC

https://searchrealestate.co/properties/102-sugar-mill-way/greer/sc/29650/MLS\_ID\_1552848

## **Description**

Welcome to this beautiful brick home in the sought-after Sugar Mill community, just a short walk to Buena Vista Elementary and zoned for award-winning Riverside schools. Ideally positioned on a private corner lot, this property offers both charm and functionality in one of the area's most desirable neighborhoods. Step inside to a soaring two-story foyer that creates an impressive entry. The spacious kitchen is open to the living area and features granite countertops, a large island, and a walk-in pantry—perfect for cooking, gathering, and everyday living. The living room includes built-in bookshelves and a cozy gas fireplace. Hardwood floors flow throughout the main living spaces, while the bedrooms offer comfort with carpet. The oversized screened porch provides a peaceful retreat, overlooking the shaded backyard and adjoining patio—ideal for relaxing or entertaining. Upstairs, you'll find a generously sized primary suite with ample closet space, along with an entertainment room that offers flexibility for a home office, playroom, or guest area. Additional features include a central vacuum system, abundant storage, detailed crown molding, plantation shutters, and attractive brickwork framing the driveway and patio. Community amenities—pool, tennis courts, and more—are conveniently located just across the street.