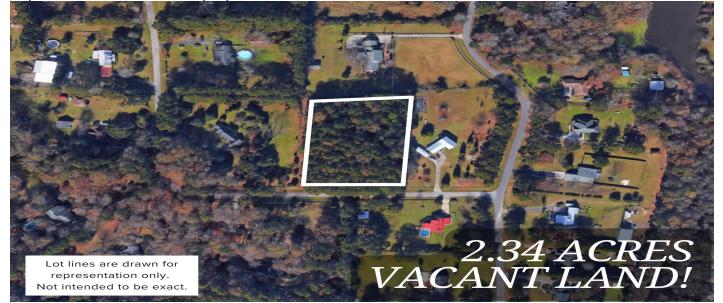

#### Description

2.3 acre lot in a highly sought after established community 5 miles to the heart of Summerville where you would find shopping ,dining, and Hutchinson Square for festivals, Saturday Farmers Market, and much more. Enjoy the peace, tranquility, and freedom of living on acreage and building your dream home to suit you. Caire Yelleau has been a highly sought after community for many years, now offered up is the rare chance to build in the coveted area of Knightsville. Enjoy grocery shops, coffee shops, hardware store, and more just outside the community. You truly have the country feel and convenience of living in town. Flood Zone X does NOT require flood insurance. AND only pay County taxes without the Town of Summerville tax rate added. FYI: Vacant lot financing requires 20% down payment.