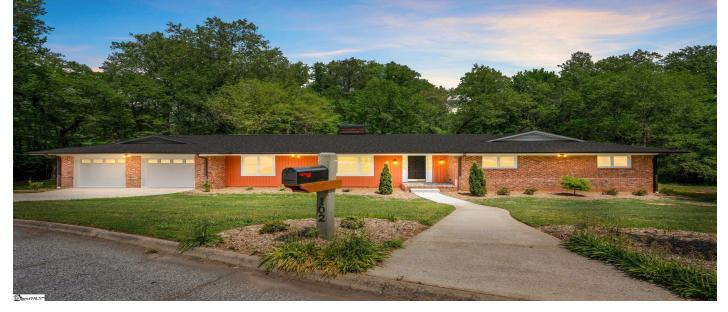

## Description

Turn-key plus! This is a great opportunity for anyone looking for an extraordinary opportunity to have a high quality, move-in ready, well-renovated home in a great location. PLUS, there is so much growth opportunity. With a huge lot and a full day-lit basement that's been "vanilla shelled," you can finish the space to suit your exact needs. The area is already heated and cooled and has a functioning bathroom. This home has been newly renovated and updated. Refinished and new flooring. New kitchen appliances. All the major systems have been reviewed and updated as necessary. New windows and doors. Come visit this home and see for yourself. A brand new kitchen to entertain family and friends. Expansive lot is over one and a half acres and has over 200' of frontage on Brushy Creek. The new screen porch and deck overlook the large, level back yard as well as the beautiful creek. On top of all the other great features, the Wildaire neighborhood is one of the most desired neighborhoods in the area and 102 Ramblewood sits on a culdesac with several other beautiful homes with friendly neighbors. If you don't know this location, you should. Highly convenient to downtown, I-385, shopping, grocery stores, gyms, restaurants, schools, and almost anything else you might need. Consider this for your next home!