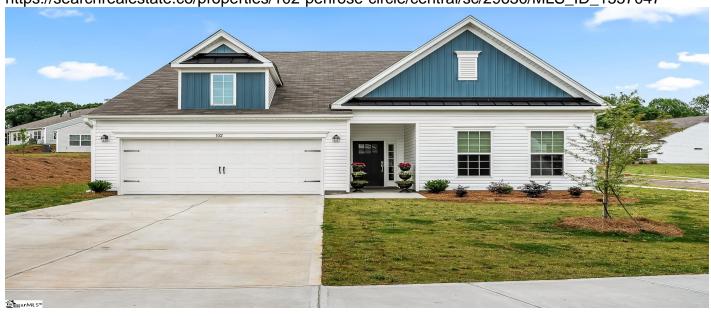

# 102 Penrose Circle, Central, 29630, SC

https://searchrealestate.co/properties/102-penrose-circle/central/sc/29630/MLS\_ID\_1557047

# **Price - \$365,000**

| Bedrooms | Baths | SqFt | Lot Size | Year Built | DOM     |
|----------|-------|------|----------|------------|---------|
| 4        | 3     | 2999 | 0.2500   | 2024       | 53 Days |

# **Description**

This exceptional four-bedroom, three-bathroom home, situated 0.25 acre lot in a desirable Clemson community, offers a dog park for pet owners. The main level features a primary bedroom with a sitting area, a spacious walk-in closet, and an en-suite bathroom. The exspansive kitchen is equipped with a gas cooktop, double ovens and air fryer/microwave combination, and includes a large quartz center island overlooking the living room with a cozy gas fireplace. This home is ideally suited for entertaining and is coveniently located minutes from Clemson University, Hartwell Lake, and Patrick Square.