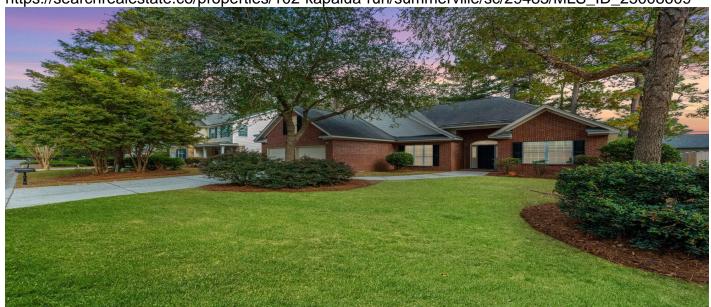

# 102 Kapalua Run, Summerville, 29483, SC

https://searchrealestate.co/properties/102-kapalua-run/summerville/sc/29483/MLS\_ID\_25008609

### **Description**

BRAND NEW ROOF, BRAND NEW WOOD FLOORS, SERVICED HVAC!! Welcome to country club living minutes to Summerville shopping and restaurants, plus easy access to I-26 and Hwy. 78. This beautiful home in Pine Forest Country Club offers a blend of comfort and style with an updated kitchen semi-open to the living room and a beautiful formal dining room. The main living spaces include hardwood floors and vaulted ceilings that create a bright and open atmosphere. The cozy breakfast nook overlooks a spacious fenced-in backyard with a screened-in porch perfect for outdoor dining and relaxing in the evening. Speaking of cozy, the fireplace is perfect for the upcoming winter months. The split floor plan offers an owner's suite with tray ceilings, wood floors and bathroom with a newly tiled walk-in shower, soaking tub and double-sink vanity, plus a water closet and walk-in closet. The two-car garage has great storage and connects to the laundry room. All on a short cul-de-sac street with very little traffic. Living in Pine Forest comes with access to an array of amenities, including pickleball, pool, and clubhouse. This amenity-packed community provides the ideal setting for those who want to enjoy a vibrant and active Lowcountry lifestyle.