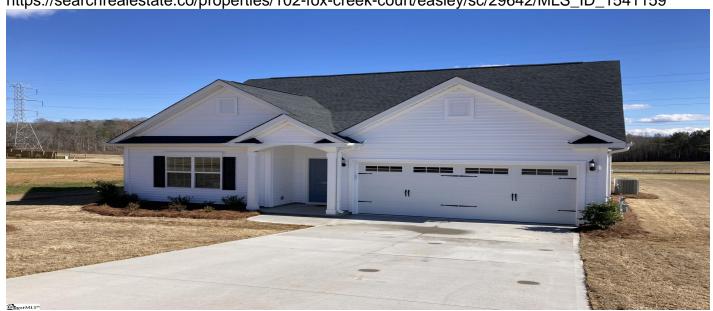

# 102 Fox Creek Court, Easley, 29642, SC

https://searchrealestate.co/properties/102-fox-creek-court/easley/sc/29642/MLS\_ID\_1541159

## **Description**

This Bates is a beautiful ranch plan boasting four bedrooms, three bathrooms, two-car garage home with an open plan featuring luxury vinyl flooring on the main level living areas. This space is perfect for entertaining friends and family or hosting those special holidays or get-togethers! The kitchen features quartz countertops, and gas stainless range. There is also a guest suite on the second level. The primary suite features a walk-in closet, walk-in tile shower, and double sink. Don't wait until the best homesites are gone, visit the Foxhall Landing today!