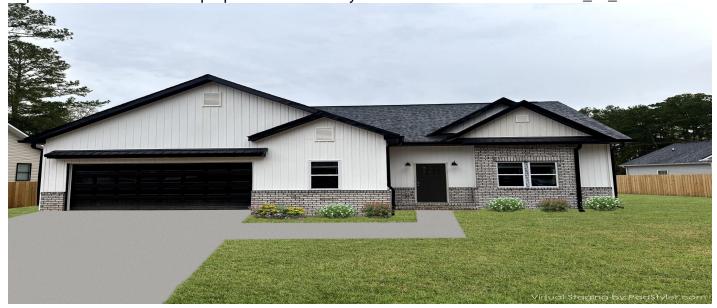

# 102 Del Ray Drive, Walterboro, 29488, SC

https://searchrealestate.co/properties/102-del-ray-drive/walterboro/sc/29488/MLS\_ID\_25002576

## Price - \$339,000

| Bedrooms | Baths | SqFt | Lot Size | Year Built | DOM     |
|----------|-------|------|----------|------------|---------|
| 3        | 2     | 1600 | 0.3300   | 2024       | 36 Days |

## **Description**

This new construction has 10 ft ceilings with LED recessed lighting throughout. Quartz counter tops in the kitchen with soft closing draws and doors. There is a flex room off the kitchen that can be used as a dining room or office. The master bath has a free-standing tub. This house has city water and city sewer. Don't forget the two-car garage.