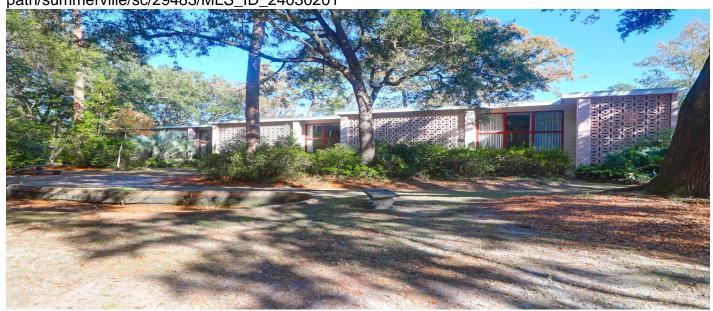

## **Description**

Fantastic opportunity to own a quadraplex in the older section of Summerville only minutes from downtown. This property is zoned commercial and has 4 units in great condition. Three of the units are currently rented with one being vacant. All units are around 1800 sqft and have 3 bedrooms and 2 full baths. The downstairs is open with giant ceiling to floor windows bringing in lots of light. There is one bedroom on the first floor of each unit and 2 bedrooms up. All of the units have the exact same floor plan. All units have washer & dryer hookups. Each unit has a covered parking space with a storage area. Each unit is individually metered for water/sewer & electricity. The plumbing lines to the building has been updated recently. All units are easy to lease and have long time tenants.