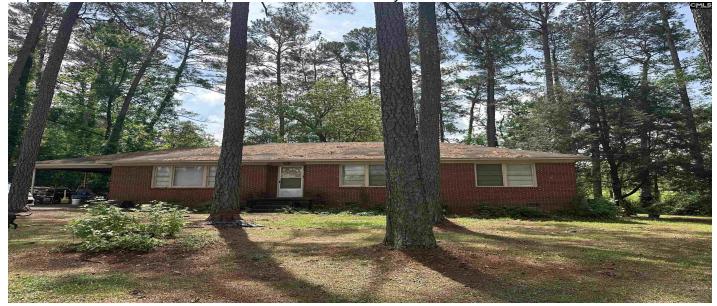

### **Description**

2 investor specials being sold as one sale. they have 2 separate tax map numbers. One is a brick ranch and the other is wood siding. Both are rented currently on a month to month basis. 1026 is a 2 bedroom 1 bath at 784 square feet. no appliances, no central heat or air. 1018 is a 3 bedroom 2 bath with 1640 square feet. no appliances. There is a big building in the back, used to be a machine shop. Tenants will need to be given a 30 day notice to move. The junk around the homes will be cleaned up. Tax map #'s r06110-04-03 and r 06110-04-01 must be on the contract. Disclaimer: CMLS has not reviewed and, therefore, does not endorse vendors who may appear in listings.