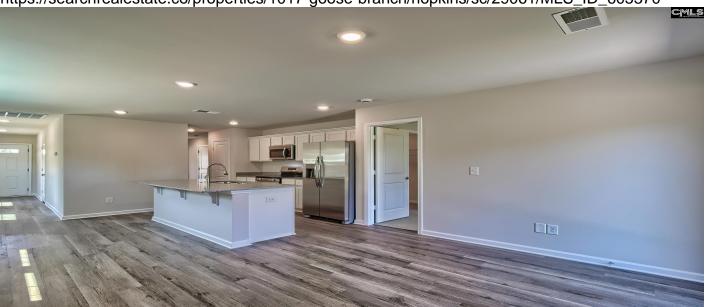

#### **Kitchen**

- Counter Tops-Granite
- Cabinets-Other
- Recessed Lights
- Floors-Luxury Vinyl Plank

## **Description**

The Juniper is designed with you in mind. This home boasts fantastic usable space and a traditional open concept. The kitchen area has a large island and a walk-in pantry. Open Kitchen concept is perfect for having family and friends over. primary suite features a roomy walk-in closet and shower! This popular plan is a must-see for anyone! \*The home is just about complete in new home construction and should be complete by end of June 2025. (Stock photos used) Disclaimer: CMLS has not reviewed and, therefore, does not endorse vendors who may appear in listings.