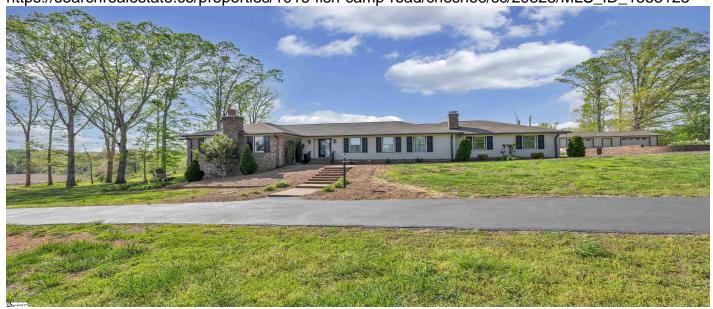

# 1016 Fish Camp Road, Chesnee, 29323, SC

https://searchrealestate.co/properties/1016-fish-camp-road/chesnee/sc/29323/MLS\_ID\_1553123

## **Description**

Nestled on 4.3 acres, this beautiful and well-maintained brick ranch features three spacious bedrooms and three full bathrooms. This property offers space for outdoor activities, gardening, privacy, and beautiful sunsets. The finished basement features an extra recreation room, plus an additional room perfect for an office, hobby room, or potential 4th bedroom. Some highlights include beautiful hardwood floors and a freshly painted interior providing a bright and inviting feel. The kitchen leads to a living room with a wood burning fireplace, dining room, family room, and the patio. There is an abundance of closet and storage space throughout the home. This is a low maintenance home and features a Leafguard seamless gutter system with a lifetime warranty! A pergola covered patio leads to an enclosed fenced area ideal for a play area and pets. Just beyond the backyard, you'll find a 50' X 30' tilled hobby garden that's ready for planting! The lush yard bursts with irises, roses, and daffodils in the spring. There is plenty of parking available for vehicles and RV's. The home has an attached 1-car garage and a detached oversized 3-bay garage that offers lots of workshop and storage space, plus a 50 AMP service for your RV. This is a great home located in the country with a perfect blend of space, updates, and natural beauty. Its location ensures an easy commute to surrounding local cities and access to all the amenities you need don't miss the chance to make it yours!