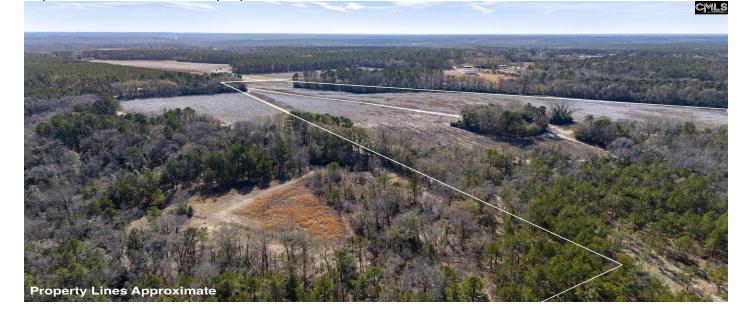

## Description

262 Acres of Southern Charm with Timber & Farmland Potential. Discover the beauty and opportunity of this 262-acre property, a perfect blend of historic charm, agricultural potential, and natural beauty. Located between Charleston and Columbia, South Carolina, this expansive land features productive crop fields, a diverse mix of mature hardwoods, and 29-year-old planted timber pines with an estimated timber value of \$150,000 (subject to market fluctuations). A 10-acre stand of straw producing pines offers additional income potential (\$150+/acre annually). A network of established trails winds through the property, making it ideal for hunting, hiking, or exploring. Wildlife enthusiasts will appreciate the abundant deer, rabbit, and squirrel populations. There is a charming three-bedroom, one-bath home from the 1920s, with classic Southern character with its inviting front porch, perfect for relaxing and enjoying the peaceful surroundings. Nearby, a barn and storage shed provide ample space for equipment, livestock, or workshop needs. There is also a separate structure on the property that could be used for a hunting cabin. Whether a recreational retreat, an income-producing investment, or a place to call home, this property offers endless possibilities. This property features fiber internet and only 30 miles to the state capital and shopping. Don't miss this rare chance to own a piece of South Carolina's rich landscape and history!Video Link: https://media.palmettoporch.com/videos/01946740-2108-70c2-af98-610aaa2ad5ec Disclaimer: CMLS has not reviewed and, therefore, does not endorse vendors who may appear in listings.