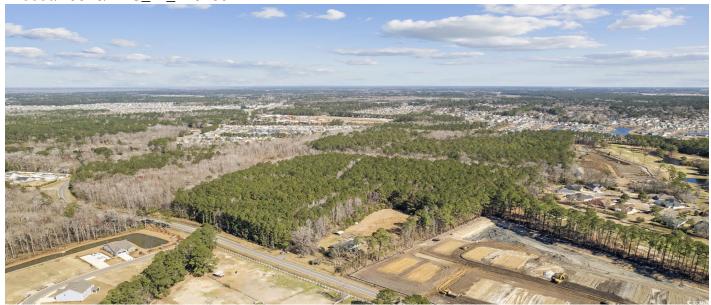

# **Description**

One of the last remaining previous farms located along the scenic McDowell Shortcut Road. Over 44 acres of natural highlands that drain into Collins Creek stream as the water makes it way to the Waccamaw River. The wetland acerage will provide buffers for additional privacy and seclusion.