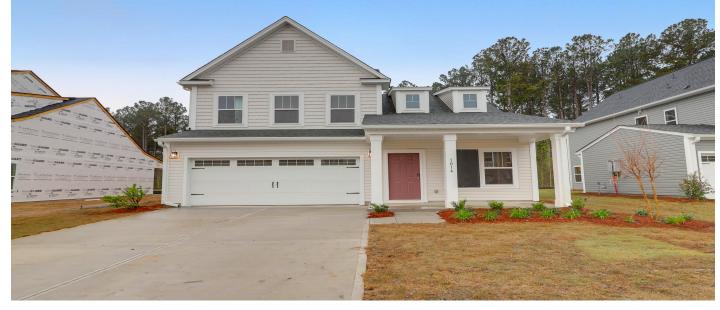

# 1014 Marsh Harrier Drive, Ravenel, 29470, SC

https://searchrealestate.co/properties/1014-marsh-harrierdrive/ravenel/sc/29470/MLS\_ID\_25009400

## Price - \$389,900

| Bedrooms | Baths | Half Baths | SqFt | Lot Size | Year Built | DOM     |
|----------|-------|------------|------|----------|------------|---------|
| 3        | 2     | 1          | 2318 | 0.1500   | 2025       | 31 Days |

## Description

The Tanner P plan offers convenient main-level living with a spacious Primary suite and nearby laundry room. The well-designed kitchen features stainless steel appliances, modern finishes, and a separate but open dining area that seamlessly flows into the kitchen and Great Room, creating an ideal space for entertaining. Upstairs, you'll find two generously sized secondary bedrooms, a full bath, and a large loft area perfect for relaxation or additional living space. The second floor also includes a storage area and utility room, adding to the home's functionality. This thoughtfully designed home combines comfort and modern style in every detail.