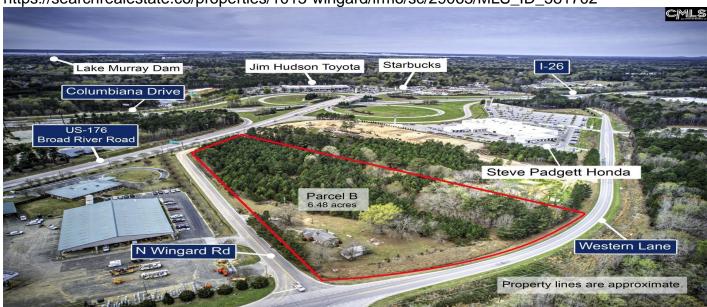

## **Description**

Presenting an exceptional commercial development opportunity! Situated adjacent to the on-ramp of I-26 and in proximity to prominent and well established businesses such as Steve Padgett Honda, Jim Hudson Toyota, Starbucks, and Columbiana Mall, this expansive parcel is over 6 acres. Offering a flat terrain conducive to development, the property is primed for business ventures, hotels, and other commercial endeavors. Take advantage of this strategically located plot to establish a significant presence in the ever-growing Irmo area.