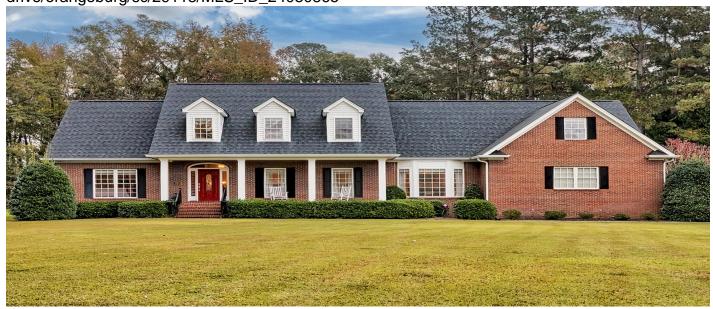

# 1012 Sheffield Drive, Orangeburg, 29118, SC

https://searchrealestate.co/properties/1012-sheffield-drive/orangeburg/sc/29118/MLS\_ID\_24030865

#### **Price - \$549,900**

| Bedrooms | Baths | Half Baths | SqFt | Lot Size | Year Built | DOM      |
|----------|-------|------------|------|----------|------------|----------|
| 3        | 3     | 2          | 3503 | 1.4000   | 2002       | 141 Days |