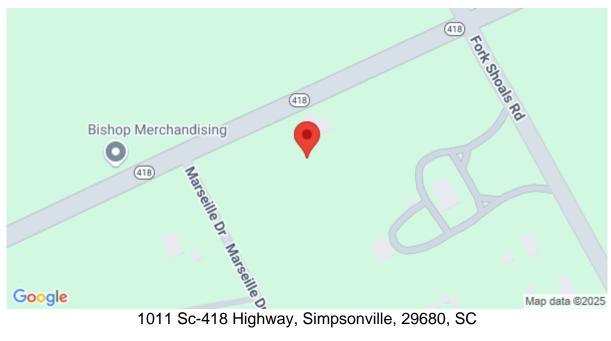

# 1011 Sc-418 Highway, Simpsonville, 29680, SC

https://searchrealestate.co/properties/1011-sc-418-highway/simpsonville/sc/29680/MLS\_ID\_1542249

Price - \$800,000

Lot Size DOM

5.9600 155 Days

### **Description**

Welcome to Jenkins' Commercial Corner, a ±6-acre property with triple road frontage on Highway 418, Fork Shoals Road, and Marseille Drive. Strong visibility on Highway 418. Take a short drive down the road and you'll find Ralph Chandler Middle School, or glance across the street to spot the incredible new Kawonu Golf Club. This property sits within an unzoned section of Greenville County, offering a wealth of possibilities. Preliminary engineering, including soil analysis for septic systems, have been completed. Here's a golden ticket to owning a slice of Greenville County's next major thoroughfare that's brimming with potential. Don't miss out!