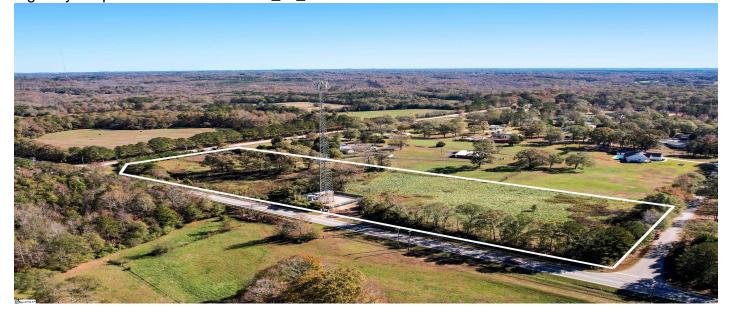

# 1011 Sc-418 Highway, Simpsonville, 29680, SC

https://searchrealestate.co/properties/1011-sc-418-highway/simpsonville/sc/29680/MLS\_ID\_1542249

Price - \$800,000

Lot Size DOM

5.9600 155 Days

### **Description**

Welcome to Jenkins' Commercial Corner, a ±6-acre property with triple road frontage on Highway 418, Fork Shoals Road, and Marseille Drive. Strong visibility on Highway 418. Take a short drive down the road and you'll find Ralph Chandler Middle School, or glance across the street to spot the incredible new Kawonu Golf Club. This property sits within an unzoned section of Greenville County, offering a wealth of possibilities. Preliminary engineering, including soil analysis for septic systems, have been completed. Here's a golden ticket to owning a slice of Greenville County's next major thoroughfare that's brimming with potential. Don't miss out!