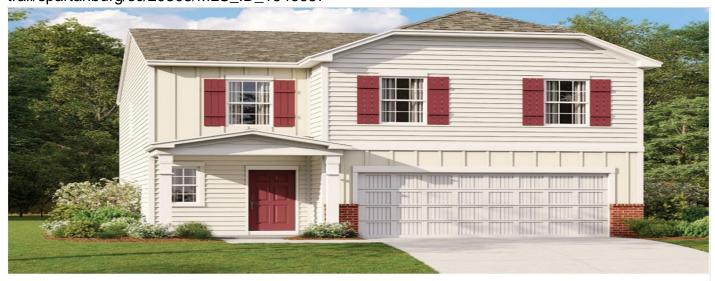

# 1011 Cleveland Meadows Trail, Spartanburg, 29303, SC

https://searchrealestate.co/properties/1011-cleveland-meadows-trail/spartanburg/sc/29303/MLS\_ID\_1546637

∰garMLS™

Elevation B

**Floors** 

# **Description**

This cute and cozy Dickenson plan offers a beautiful kitchen with quartz counter tops, large island, a back drop of crisp white cabinets and tile backsplash. With lots of space to prep meals and stainless steel appliances the chef of the family will enjoy cooking for everyone. A spacious great room, laundry room and breakfast area completes the main level of living. Upstairs offers 5 bedrooms and 2.5 baths and a loft, great for a family that wants mom and dad on the same floor. Cleveland Meadows is our newest pool community conveniently located close to 1-85 and I -26, BMW, GSP Airport, shopping and restaurants.