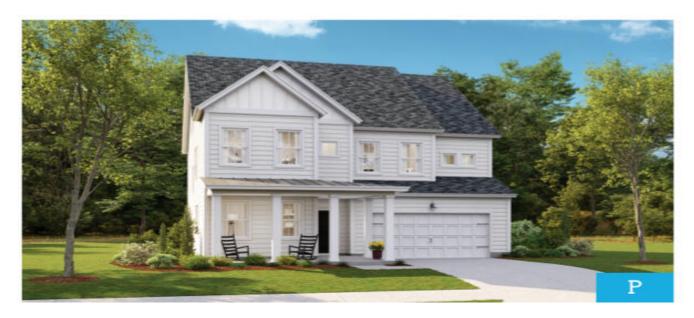

# Price - \$469,330

| Bedrooms | Baths | Half Baths | SqFt | Lot Size | Year Built | DOM     |
|----------|-------|------------|------|----------|------------|---------|
| 5        | 3     | 1          | 2903 | 0.1400   | 2025       | 48 Days |

## **Description**

The Georgetown is a 5 bedroom 3.5 bath home which includes a study and a formal dining room. The 5th bedroom is also an ideal bonus/family room. The first floor has LVP flooring throughout and the kitchen is spacious and open to the family room, great for entertaining and with tons of cabinetry and counterspace. Screened Porch is off the family room with has lots of windows for natural lighting. This home includes a front porch that is designed to be lived on - not just looked at. Summers Corner is a welcome retreat from the hectic pace of life located in the perfect spot between town and country. At Summers Corner everything is done with intention...from the trails that take you to schools, parks, secret gardens and Buffalo Lake. Discover the artful birdhouses that support not just birds but the entire local ecosystem. Homes include front porches that are designed to be lived on - not just looked at. Discover and explore the active outdoors from kayaks and fishing on the lake to hiking and biking clubs. The thanks to the East Edisto Conservancy, the land will retain its rural character in perpetuity.