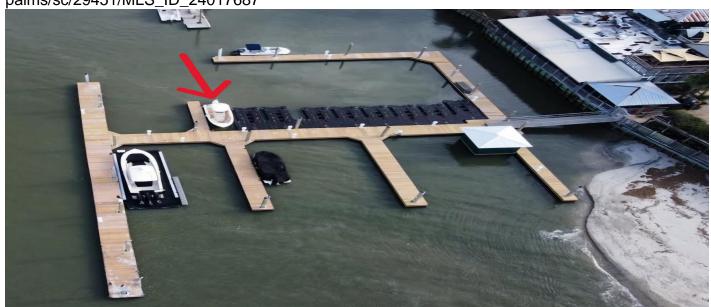

#### **Description**

Isle of Palms & Sullivan's Island property owners this is your chance to have a boat slip in your back yard. Lowest priced boat slip with a amazing location at Breach Inlet. This marina is located right behind The Boathouse Restaurant & this particular slip is one of the premium wet slips. B-9 slip (23.4 length x 8.4 wide) is one of the few that has a dock finger side tie so you can just walk up the marina, and hop in your boat. The marina also allows for a drive-on jet dock to get your beloved boat out of the water. This slip has very easy ingress & egress. The Two Islands marina (as it's known) was totally rebuilt in 2023, offering water, as well as both 20 & 50 amp electrical service. So bring your center console or flats boat.